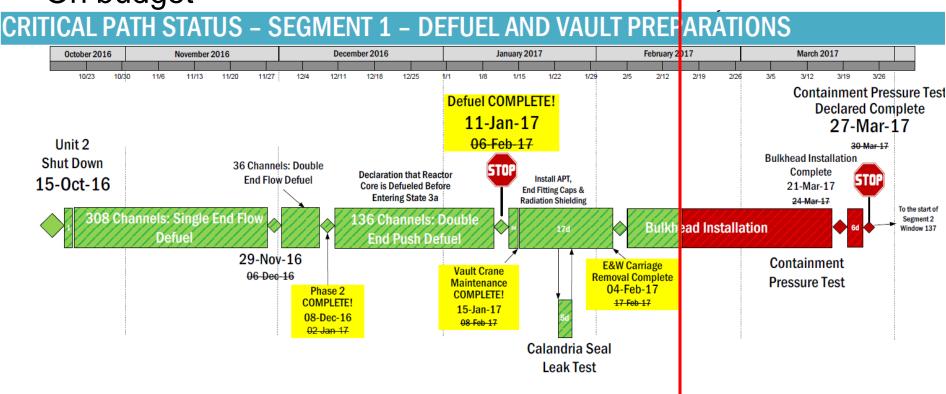

#### Current Project Status

Day 130

- Ahead of schedule
- On budget

### Defuel Campaign

- Target: complete in 113 days
- 480 fuel channels defuelled in 87 days
- No safety or human performance issues
- Strong station integration
- \$16 million in savings