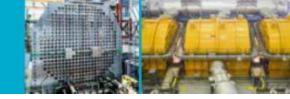

#### Islanding the Unit:

Creating a safe, precise work area separated from the operating units through a system of physical barriers and controls