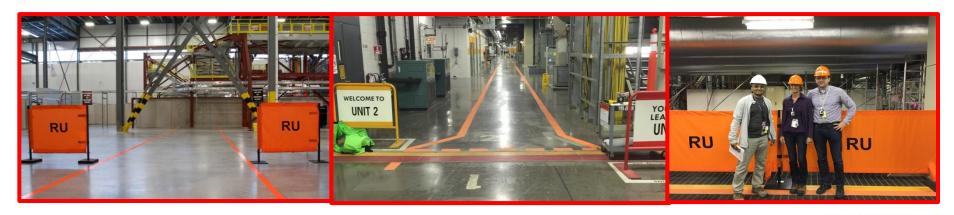

#### Islanding the Unit:

Creating a safe, precise work area separated from the operating units through a system of physical barriers and controls