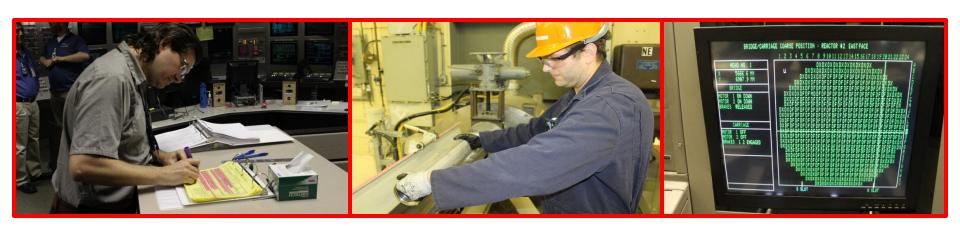

### Defuel Campaign

- Target: complete in 113 days
- 480 fuel channels defuelled in 87 days
- No safety or human performance issues
- Strong station integration
- \$16 million in savings

#### Defueling Innovation

 Dummy Fuel Bundles – mimics bundles where there is limited flow – push fuelling

 Dummy Bundle Push Tool – helps safely remove fuel

 Flow Restrictive Outlet Bundle – mimic flow resistance of a fuel string