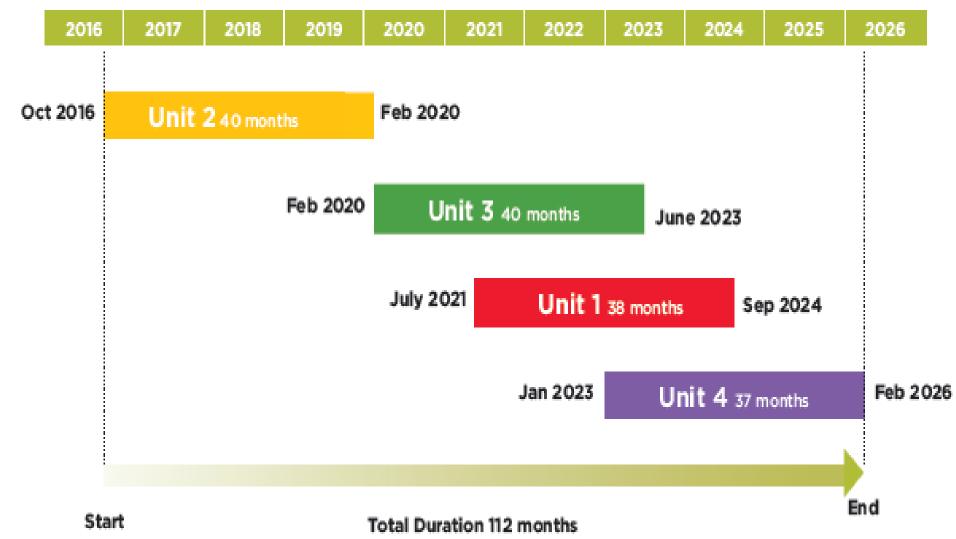

#### Refurbishment Schedule

#### ONE TEAM POWERING SUCCESS

Refurbishment of Darlington Unit 2 began Oct. 14....
..as Promised

21:59: U2 power reduced to 59% 22:35: SDS2 tripped successfully 22:44: U2 Sync Breaker opened