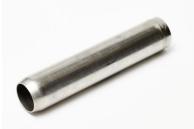

#### Defueling Innovation

 Dummy Fuel Bundles – mimics bundles where there is limited flow – push fuelling

 Dummy Bundle Push Tool – helps safely remove fuel

 Flow Restrictive Outlet Bundle – mimic flow resistance of a fuel string

 Universal Carriers – fuel and defuel with the need to swap tools