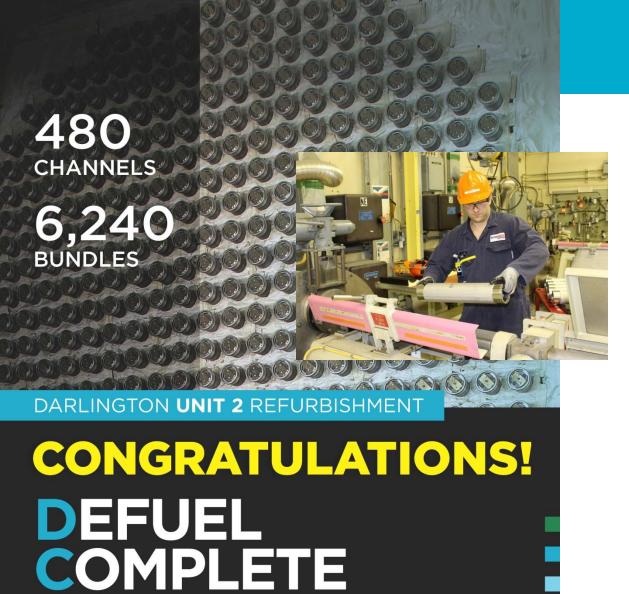

### Defuel Campaign

- Target: complete in 113 days
- 480 fuel channels defuelled in 87 days
- No safety or human performance issues
- Strong station integration
- \$16 million in savings